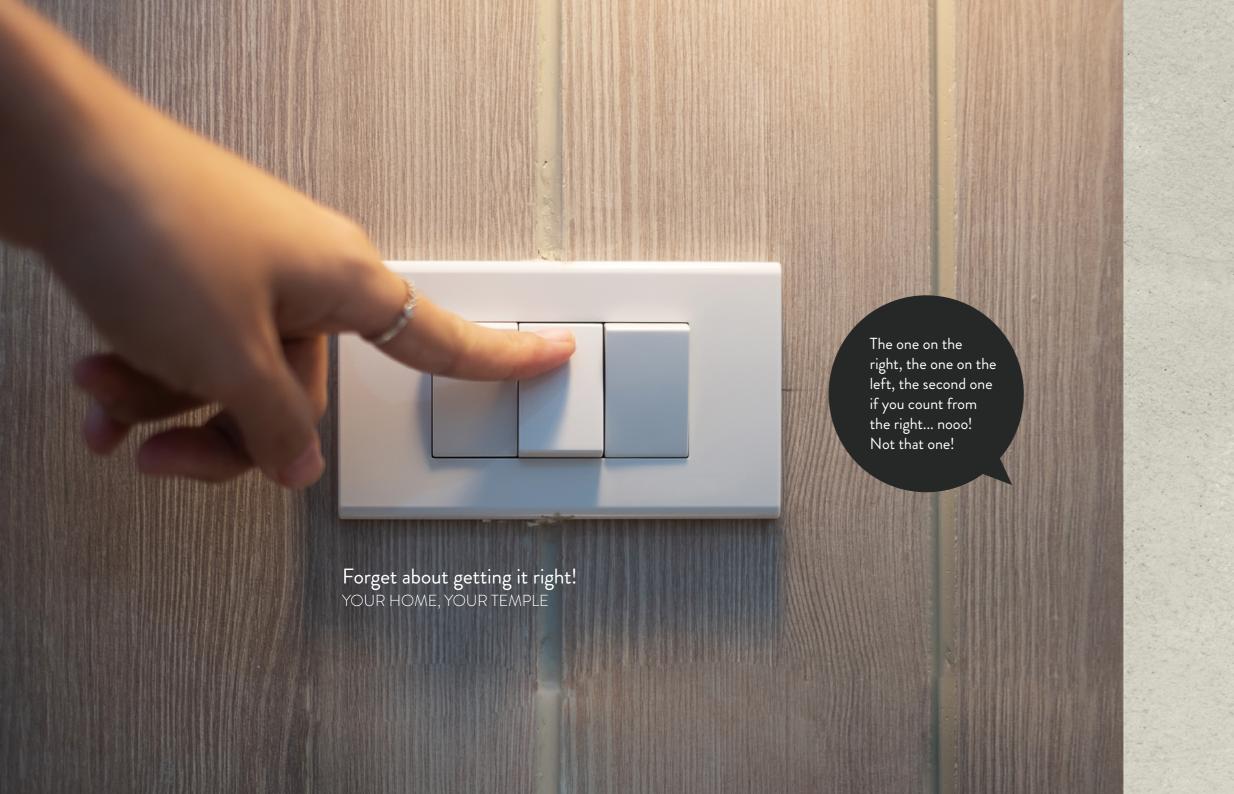

# You'll always get it right! YOUR HOME, YOUR TEMPLE

You will no longer have to worry about guessing or memorising which switch turns on which light. Zennio devices offer you an intuitive way to identify and select the desired light, giving you greater convenience and making it easier to control the lighting in your home.