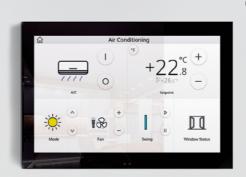

### One screen to control them all

YOUR HOME, YOUR TEMPLE

You will have all the control of your home on a single screen.

- Climate control (AC and heating)
- Visualisation of IP or CCTV cameras
- Video door entry system
- Blinds and light control
- Voice control
- Creation of atmospheres or moods via Scenes
- Time schedules,e.g. for irrigation or pool purification