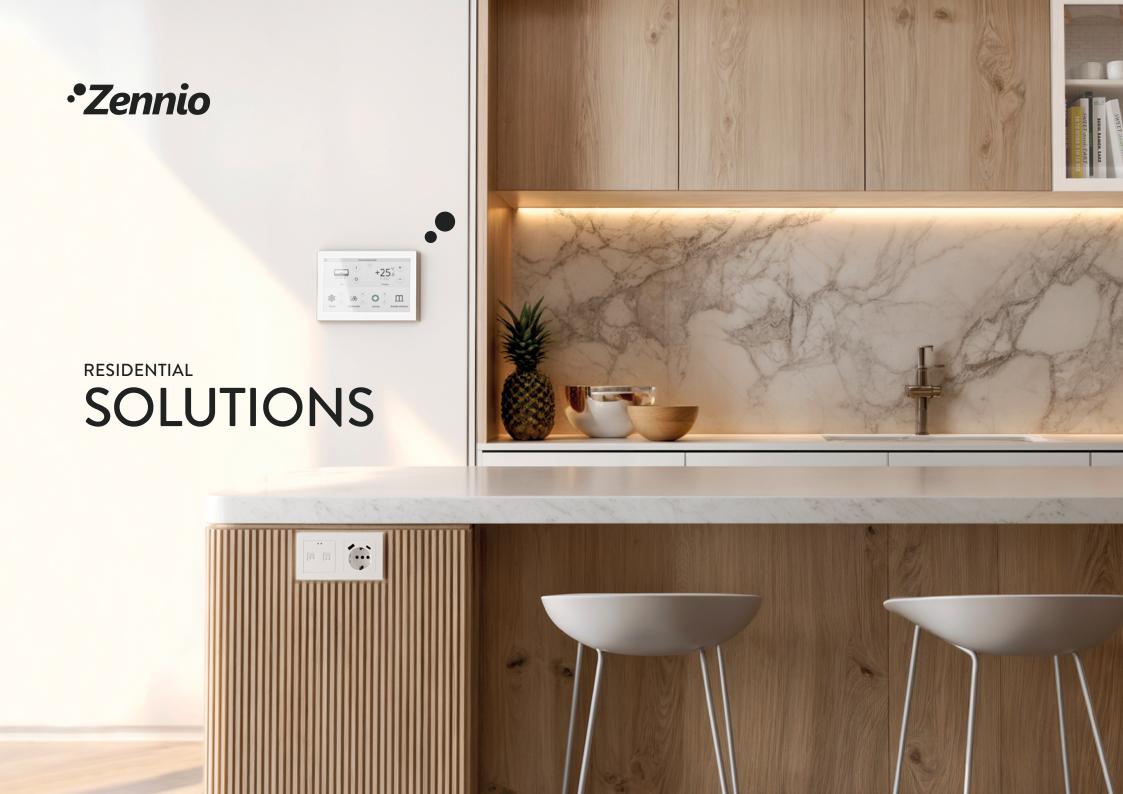

### MASTER LIGHT

Zennio allows you to control the lighting in your home, simplifying the task of turning off all the lights before going to sleep. It not only offers you comfort, but also the security that guarantees that no space is unnecessarily illuminated. Solutions that save you time, energy, and give you the peace of mind you deserve to enjoy a restful sleep without worrying about the lights being left on.

Quickly customize your bedroom lighting and shades according to your habits with our innovative smart control technology. With these customizable options, you can easily tailor your sleeping environment to your individual needs, improving your quality of life and overall well-being.