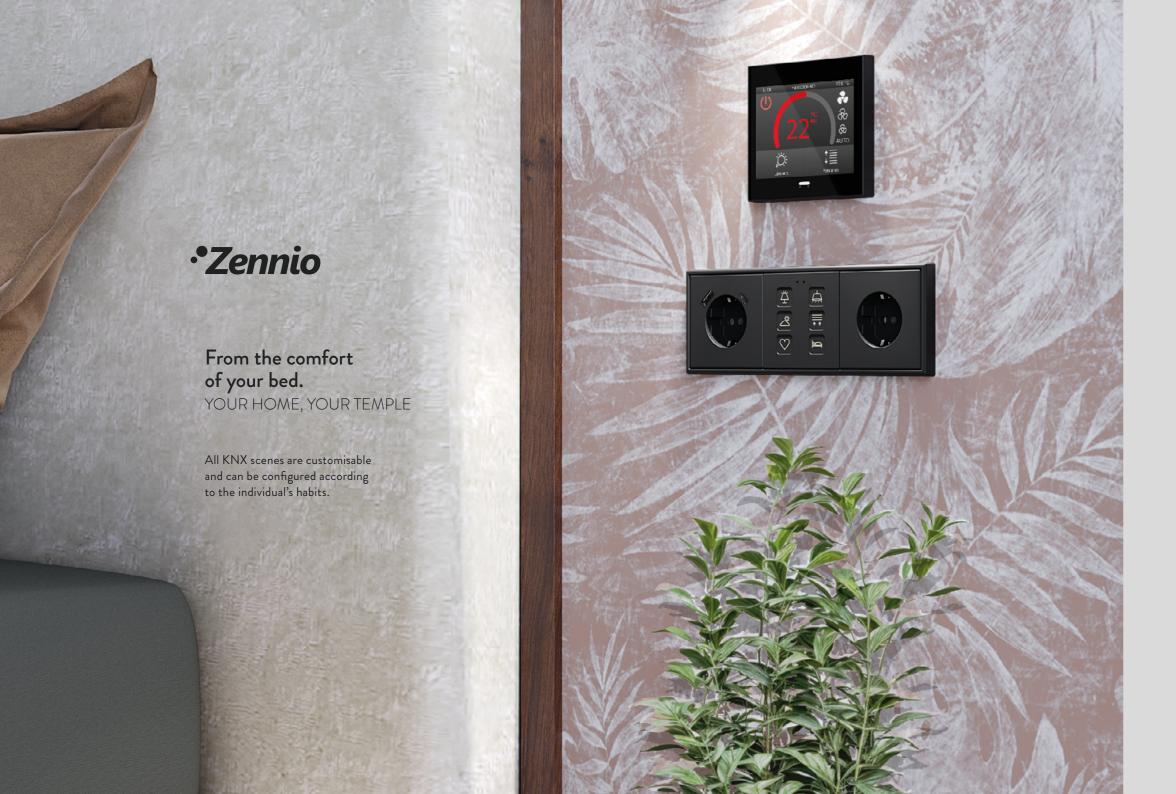

Quickly customize your bedroom lighting and shades according to your habits with our innovative smart control technology. With these customizable options, you can easily tailor your sleeping environment to your individual needs, improving your quality of life and overall well-being.

#### SLEEP SCENE: Turn off all the lights

and lower the blinds.

Prepare for a peaceful and restful sleep.

#### LOVE SCENE:

Dim the lights for the sweetest moments, creating an intimate atmosphere with just one setting.

WAKE UP SCENE:

Set the wake-up time to let in the first rays of morning light by raising the blinds slightly.