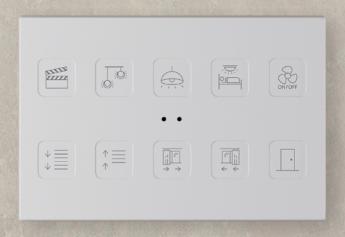

#### SLEEP SCENE: Turn off all the lights

and lower the blinds.

Prepare for a peaceful and restful sleep.

#### LOVE SCENE:

Dim the lights for the sweetest moments, creating an intimate atmosphere with just one setting.

WAKE UP SCENE:

Set the wake-up time to let in the first rays of morning light by raising the blinds slightly.