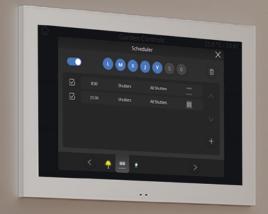

#### TIME SCHEDULES

Time schedules allow you to raise the blinds in your home at certain times of the day. This is useful, for example, so that your plants can receive sunlight and your home remains full of life every day of the year, wherever you are.