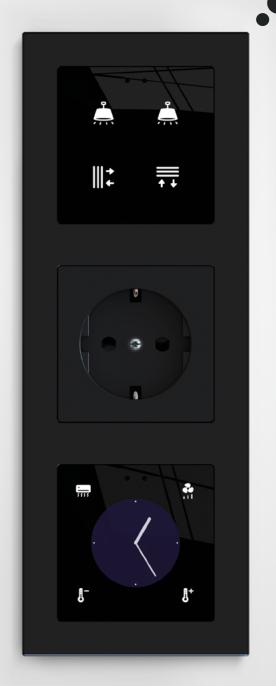

### One screen to control them all

YOUR HOME, YOUR TEMPLE

You will have all the control of your home on a single screen.

- Climate control (AC and heating)
- Visualisation of IP or CCTV cameras
- Video door entry system
- Blinds and light control
- Voice control
- Creation of atmospheres or moods via Scenes
- Time schedules,e.g. for irrigation or pool purification