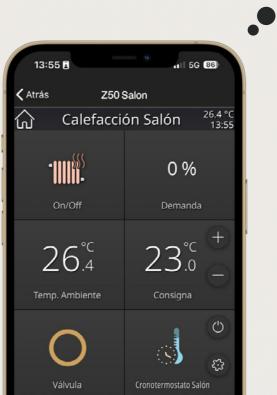

### One screen to control them all

YOUR HOME, YOUR TEMPLE

You will have all the control of your home on a single screen.

- Climate control (AC and heating)
- Visualisation of IP or CCTV cameras
- Video door entry system
- Blinds and light control
- Voice control
- Creation of atmospheres or moods via Scenes
- Time schedules,e.g. for irrigation or pool purification