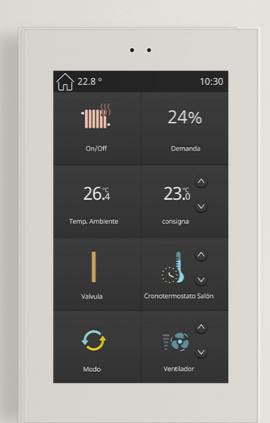

### One screen to control them all

YOUR HOME, YOUR TEMPLE

You will have all the control of your home on a single screen.

- Climate control (AC and heating)
- Visualisation of IP or CCTV cameras
- Video door entry system
- Blinds and light control
- Voice control
- Creation of atmospheres or moods via Scenes
- Time schedules,e.g. for irrigation or pool purification