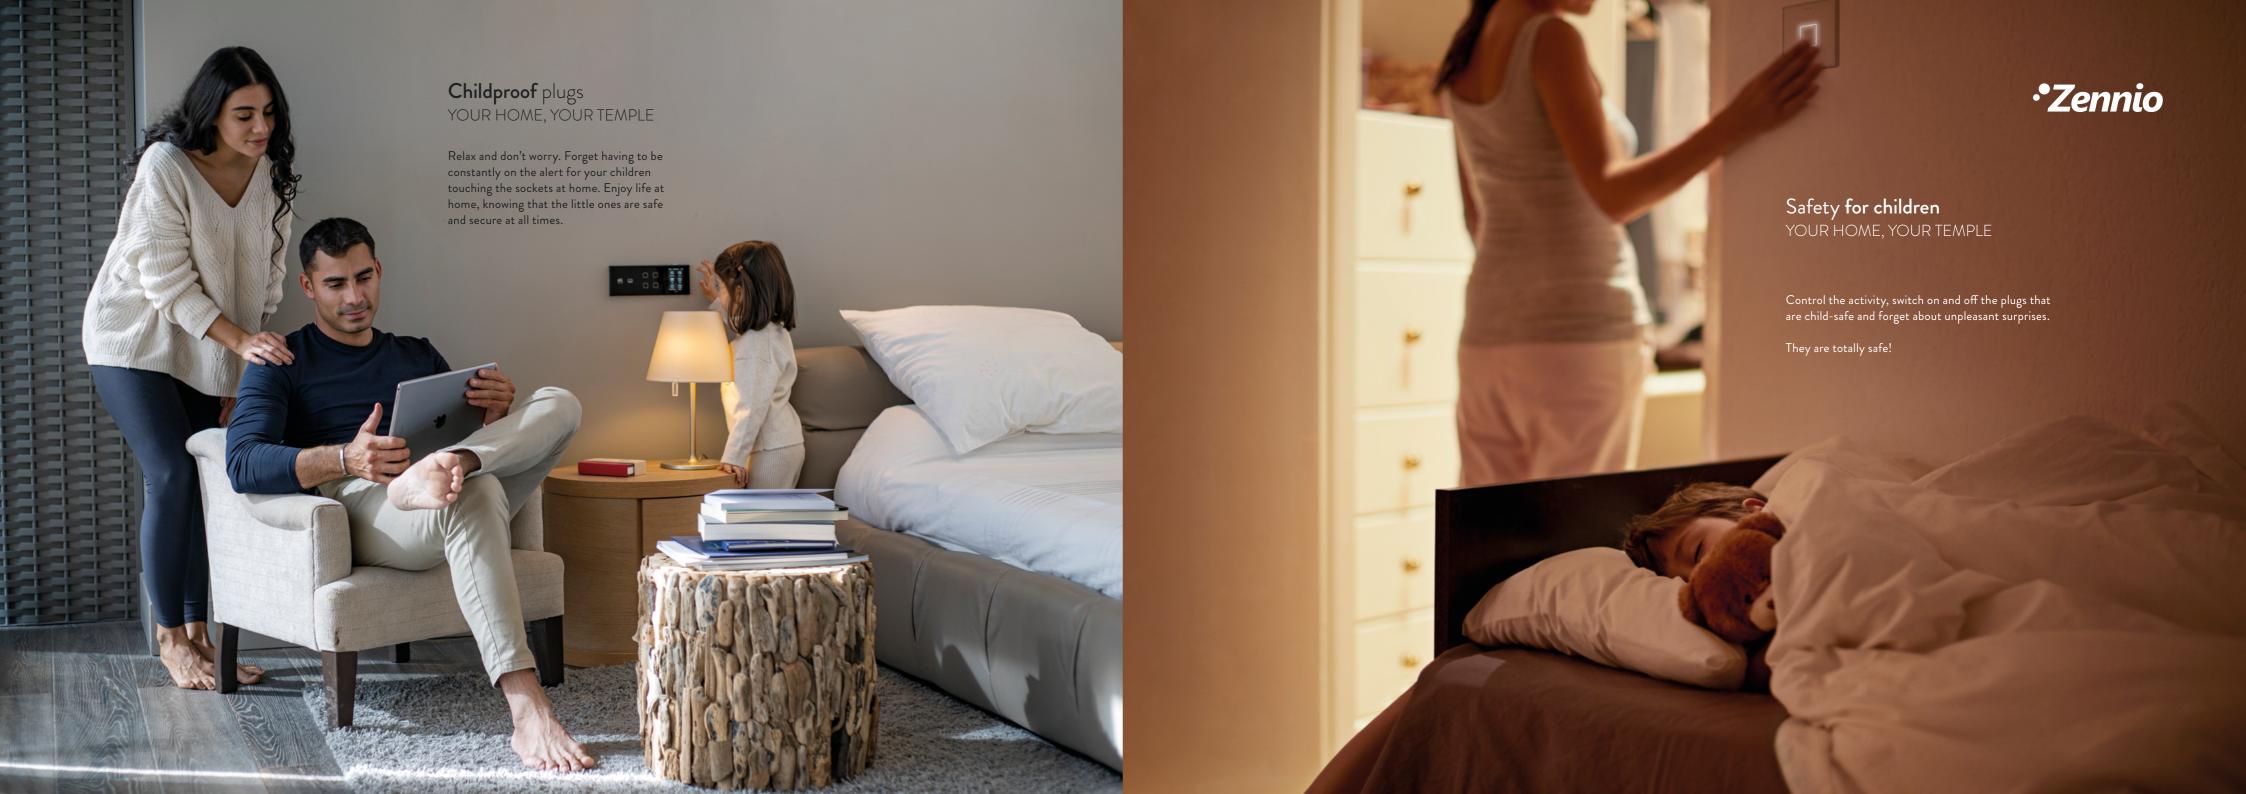

### MASTER LIGHT

Zennio allows you to control the lighting in your home, simplifying the task of turning off all the lights before going to sleep. It not only offers you comfort, but also the security that guarantees that no space is unnecessarily illuminated. Solutions that save you time, energy, and give you the peace of mind you deserve to enjoy a restful sleep without worrying about the lights being left on.

Quickly customize your bedroom lighting and shades according to your habits with our innovative smart control technology. With these customizable options, you can easily tailor your sleeping environment to your individual needs, improving your quality of life and overall well-being.