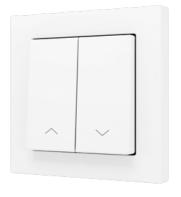

### **SOFT BLINDS**

Blinds and shades controlled thanks to the new Soft switches.

Within the standard iconography, blind control is essential. That's why we have created standard designs for blind control according to the different types of switches.

Make it easy for yourself!

- SILVER
- ANTHRACITE
- CHAMPAGNE

Soft **Single**Up and down switch

Soft **Double**Down switch

Soft **Double**Up and down switch

Customization for your **project's needs.** 