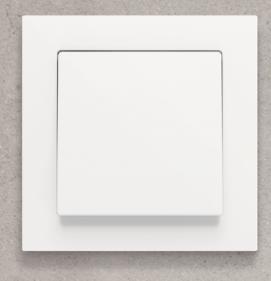

SOFT SWITCHES

### **SOFT** SWITCHES

Take a look at these switches: they might seem like the conventional switches you've always known, but wait until you touch them...
These are not just any switches; you will have a unique tactile sensation when you operate them.

The Soft switches feature a silent mechanism and a soft touch, providing a different operating sensation compared to traditional switches without giving up the conventional aesthetic we are used to, making us feel like home.