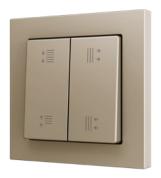

### **SOFT BLINDS**

Blinds and shades controlled thanks to the new Soft switches.

Within the standard iconography, blind control is essential. That's why we have created standard designs for blind control according to the different types of switches.

Make it easy for yourself!

- SILVER
- ANTHRACITE
- CHAMPAGNE

Soft **Single**Up and down switch

Soft **Double**Down switch

Soft **Double**Up and down switch

Customization for your **project's needs.** 