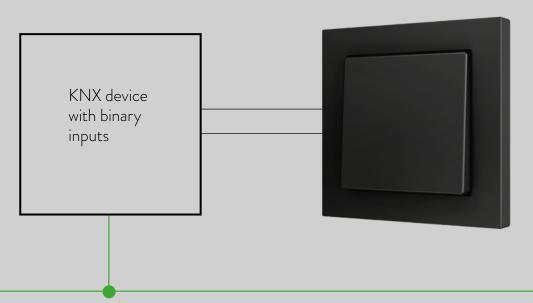

#### **SIMPLE INSTALLATION**

The Soft switches are designed to ensure a truly simple installation: they are potential-free switches and only need to be connected to binary inputs.

Products · Solutions · Services