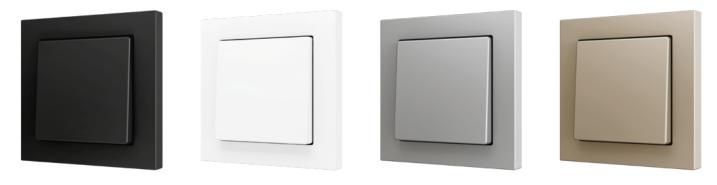

### **SOFT** SWITCHES

Take a look at these switches: they might seem like the conventional switches you've always known, but wait until you touch them...
These are not just any switches; you will have a unique tactile sensation when you operate them.

The Soft switches feature a silent mechanism and a soft touch, providing a different operating sensation compared to traditional switches without giving up the conventional aesthetic we are used to, making us feel like home.

ANTHRACITE

CHAMPAGNE

Soft **Single** 

Soft **Double** 