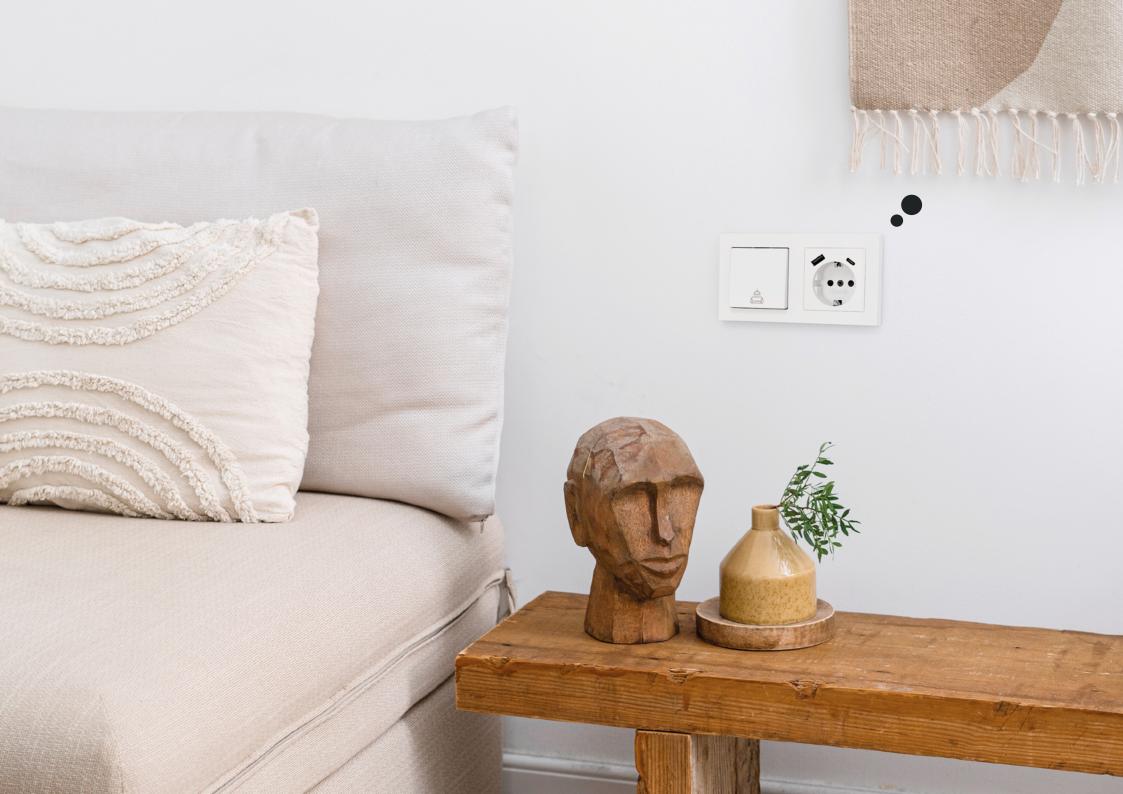

### **SOFT STANDARD**

We want to make it easy for you, so we've created standard designs with the most typical functionalities: opening a door, turning on a light, or ringing a doorbell.

You will never again confuse the hallway light with the doorbell of the apartment across the hall.