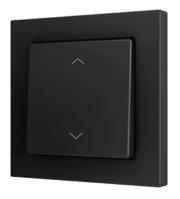

### **SOFT BLINDS**

Blinds and shades controlled thanks to the new Soft switches.

Within the standard iconography, blind control is essential. That's why we have created standard designs for blind control according to the different types of switches.

Make it easy for yourself!

- SILVER
- ANTHRACITE
- CHAMPAGNE

Soft **Single**Up and down switch

Soft **Double**Down switch

Soft **Double**Up and down switch

Customization for your **project's needs.** 