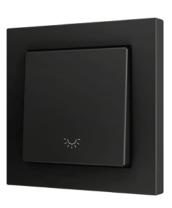

### **SOFT BLINDS**

Blinds and shades controlled thanks to the new Soft switches.

Within the standard iconography, blind control is essential. That's why we have created standard designs for blind control according to the different types of switches.

Make it easy for yourself!

- SILVER
- ANTHRACITE
- CHAMPAGNE

Soft **Single**Up and down switch

Soft **Double**Down switch

Soft **Double**Up and down switch

Customization for your **project's needs.** 