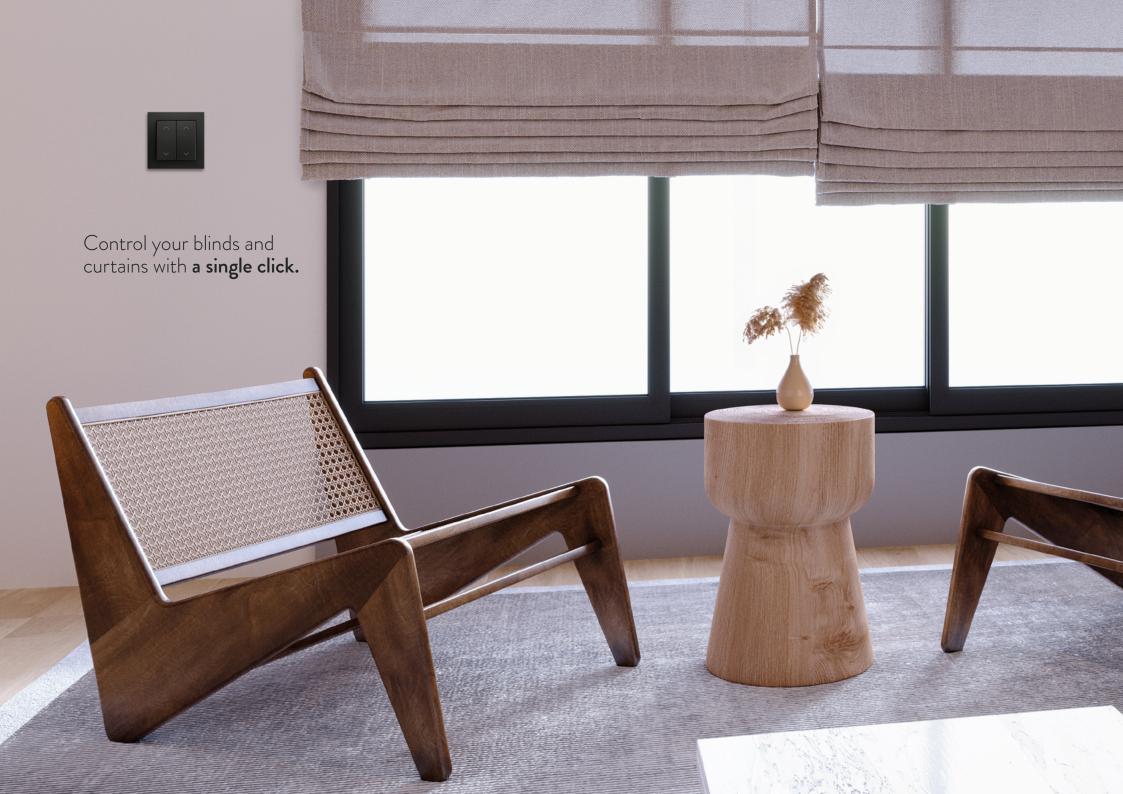

### **SOFT BLINDS**

Blinds and shades controlled thanks to the new Soft switches.

Within the standard iconography, blind control is essential. That's why we have created standard designs for blind control according to the different types of switches.

Make it easy for yourself!

- SILVER
- ANTHRACITE
- CHAMPAGNE

Soft **Single**Up and down switch

Soft **Double**Down switch

Soft **Double**Up and down switch

Customization for your **project's needs.** 