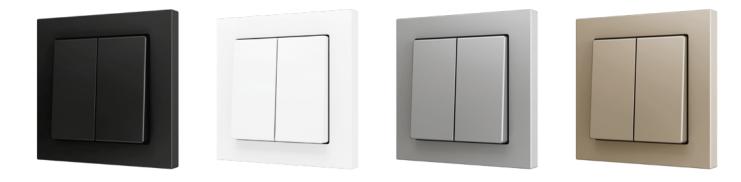

SOFT SWITCHES





### **SOFT** SWITCHES

Take a look at these switches: they might seem like the conventional switches you've always known, but wait until you touch them...
These are not just any switches; you will have a unique tactile sensation when you operate them.

The Soft switches feature a silent mechanism and a soft touch, providing a different operating sensation compared to traditional switches without giving up the conventional aesthetic we are used to, making us feel like home.



ANTHRACITE

CHAMPAGNE

Soft **Single** 



Soft **Double** 





### **SOFT STANDARD**

We want to make it easy for you, so we've created standard designs with the most typical functionalities: opening a door, turning on a light, or ringing a doorbell.

You will never again confuse the hallway light with the doorbell of the apartment across the hall.

- SILVER
- ANTHRACITE
- CHAMPAGNE







Soft **Key** 



Soft Doorbell



### **SOFT BLINDS**

Blinds and shades controlled thanks to the new Soft switches.

Within the standard iconography, blind control is essential. That's why we have created standard designs for blind control according to the different types of switches.

Make it easy for yourself!

- SILVER
- ANTHRACITE
- CHAMPAGNE



Soft **Single**Up and down switch



Soft **Double**Down switch



Soft **Double**Up and down switch



Customiza