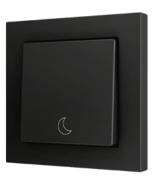

### **SOFT STANDARD**

We want to make it easy for you, so we've created standard designs with the most typical functionalities: opening a door, turning on a light, or ringing a doorbell.

You will never again confuse the hallway light with the doorbell of the apartment across the hall.

- SILVER
- ANTHRACITE
- CHAMPAGNE

Soft **Key** 

Soft Doorbell