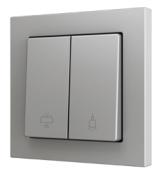

### **SOFT BLINDS**

Blinds and shades controlled thanks to the new Soft switches.

Within the standard iconography, blind control is essential. That's why we have created standard designs for blind control according to the different types of switches.

Make it easy for yourself!

- SILVER
- ANTHRACITE
- CHAMPAGNE

Soft **Single**Up and down switch

Soft **Double**Down switch

Soft **Double**Up and down switch

Customization for your **project's needs.** 