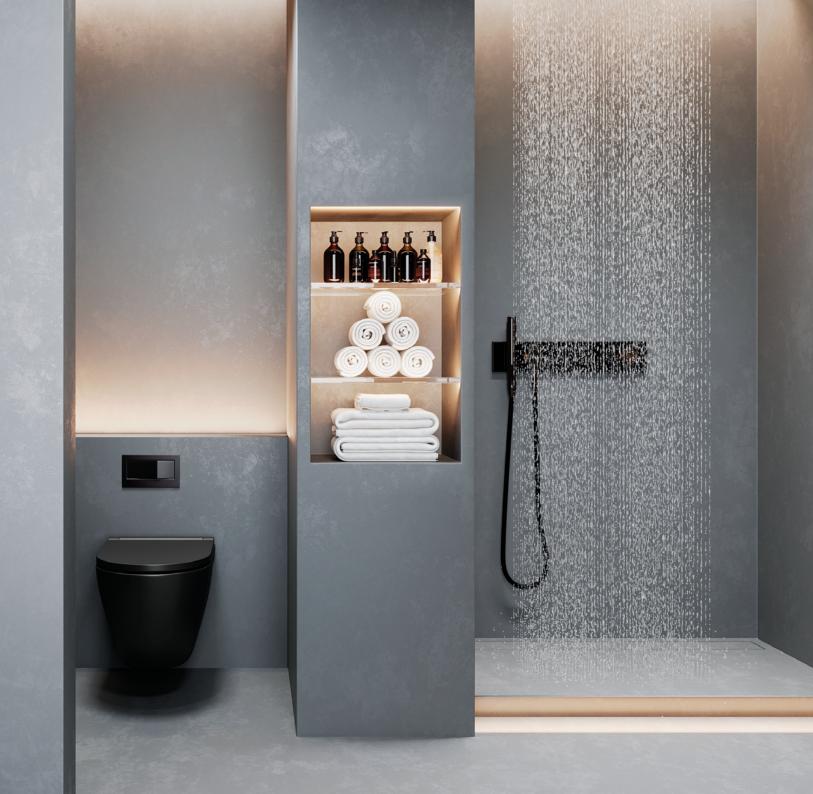

### **SOFT** SWITCHES

Take a look at these switches: they might seem like the conventional switches you've always known, but wait until you touch them...
These are not just any switches; you will have a unique tactile sensation when you operate them.

The Soft switches feature a silent mechanism and a soft touch, providing a different operating sensation compared to traditional switches without giving up the conventional aesthetic we are used to, making us feel like home.