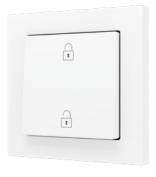

### **SOFT STANDARD**

We want to make it easy for you, so we've created standard designs with the most typical functionalities: opening a door, turning on a light, or ringing a doorbell.

You will never again confuse the hallway light with the doorbell of the apartment across the hall.

- SILVER
- ANTHRACITE
- CHAMPAGNE

Soft **Key** 

Soft Doorbell