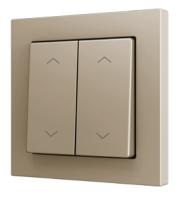

### **SOFT BLINDS**

Blinds and shades controlled thanks to the new Soft switches.

Within the standard iconography, blind control is essential. That's why we have created standard designs for blind control according to the different types of switches.

Make it easy for yourself!

- SILVER
- ANTHRACITE
- CHAMPAGNE

Soft **Single**Up and down switch

Soft **Double**Down switch

Soft **Double**Up and down switch

Customization for your **project's needs.** 